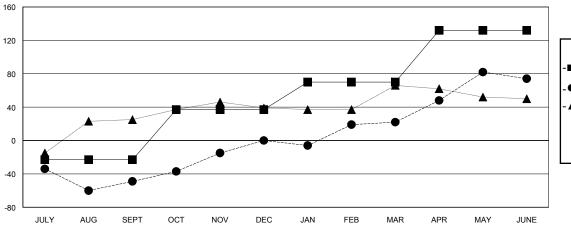

## GOALS AND ACTUAL MEMBERS CUMULATIVE

| DROPPED CLUBS: 2 |     |
|------------------|-----|
| DROPPED MEMBERS  |     |
| DECEASED         | 9   |
| CLUB CANCELLED   | 3   |
| OTHER            | 258 |
| TOTAL            | 270 |