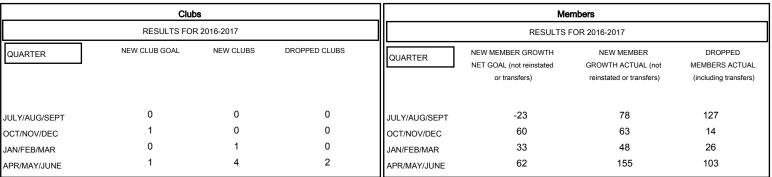

## MONTHLY MEMBERSHIP PROGRESS REPORT

District 4 L3

Results as of: 6/30/2017





## GOALS AND ACTUAL NEW CLUBS CUMULATIVE



## GOALS AND ACTUAL MEMBERS CUMULATIVE





| DROPPED CLUBS: 2 |     |
|------------------|-----|
| DROPPED MEMBERS  |     |
| DECEASED         | 9   |
| CLUB CANCELLED   | 3   |
| OTHER            | 258 |
| TOTAL            | 270 |

| 40 CLUBS OF 58 ADDED 1 OR MORE | GENDER DISTRIBUTION        |                              |
|--------------------------------|----------------------------|------------------------------|
| NEW MEMBERS                    | MALE<br>FEMALE             | 725 (57.22%)<br>542 (42.78%) |
|                                | TOTAL FAMILY LINIT MEMBERS |                              |

CLICK HERE FOR CUMULATIVE
MEMBERSHIP DATA

TOTAL FAMILY UNIT MEMBERS 280

FAMILY MEMBERS PAYING HALF 148

DUES